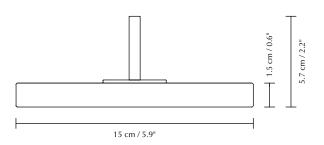

## ASTERIA | MICRO

Designed by Søren Ravn Christensen





Pendant lamp



## **DIMENSIONS**

Ø: 15 cm / 5.9" H: 1.5 cm (5.7 cm) / 0.6" (2.2")



#### **MATERIAL**

Steel, aluminium and acrylic Incl. 4 m black cord and metal canopy



#### WARRANTY

10-year warranty against manufacturer defects



## **WEIGHT**

800 g / 1.8 lb



### WEIGHT INCL. PACKAGING

1.2 kg/2.6 lb



#### **LIGHT SOURCE**

EU: 9W LED panel built-in. 3000 K - 450 lumen CRI: 85. 25000 H. Dimmable with external dimmer\*



#### PACKAGING DIMENSIONS (L × W × H)

 $17.2 \times 33.4 \times 4.7 \text{ cm} / 6.8 \times 13.1 \times 1.9$ "



### **ASSEMBLY TIME**

10 min



#### **MEDIA KIT**

Photos and press material Download at umage.presscloud.com



## ORDERING INFORMATION

Micro pearl white EU/UK/APAC #2512 / US N/A Micro anthracite grey EU/UK/APAC #2513 / US N/A Micro fores