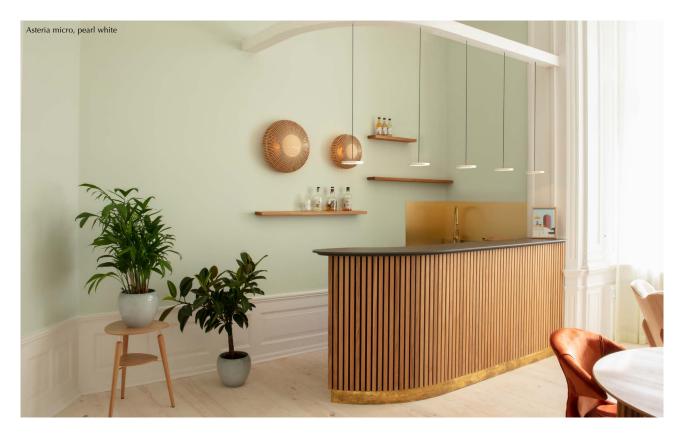

## AIM FOR THE STARS WITH ASTERIA MICRO

Born at the crossroads of design, technology and craftsmanship, this lamp incorporates built-in LED lights into a sleek, minimalist shape, echoing a design from the future and for the future. Asteria micro is ideal above the kitchen counter or the dining table and goes well in pairs of two.

For the smaller corners of the home that needs a little extra lighting, hang Asteria micro in a cluster of three using the Asteria micro Cluster canopy. For a cluster look simply replace the included canopies with the new Asteria micro Cluster canopy. Either way it will light up your home in the most elegant manner.