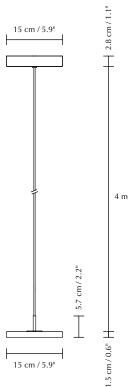

## **DIMENSIONS**

Ø: 15 cm / 5.9" H: 1.5 cm (5.7 cm) / 0.6" (2.2")

#### **MATERIAL**

Steel, aluminium and acrylic Incl. 4 m black cord and metal canopy