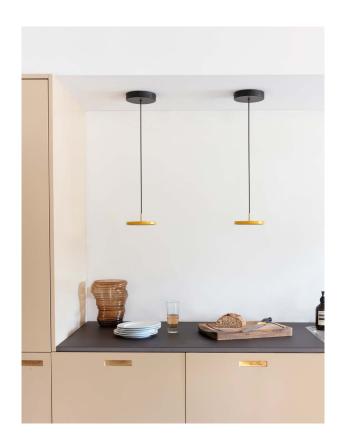

## AIM FOR THE STARS WITH ASTERIA MICRO

Born at the crossroads of design, technology and craftsmanship, this lamp incorporates built-in LED lights into a sleek, minimalist shape, echoing a design from the future and for the future. Asteria micro is ideal above the kitchen counter or the dining table and goes well in pairs of two.

For the smaller corners of the home that needs a little extra lighting, hang Asteria micro in a cluster of three using the Asteria micro Cluster canopy. For a cluster look simply replace the included canopies with the new Asteria micro Cluster canopy. Either way it will light up your home in the most elegant manner.